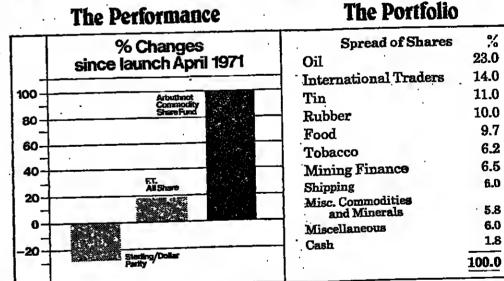

w of supply and demand determines world commodity prices. International demand for raw materiala is expected to grow substantially as world trade comes out of recession.

## Get inflation protection fro professional management

The commodity markets are notoriou volatile. They are therefore only for professional investor. And that is wh the investor is buying with Arbuth Commodity Share Fund - profession management. The Fund, which invests shares of companies operating in commodity world, allows you to obt advantage from high commodity pri whilst minimising the risk associated w trading in commodity markets themselv Above is a graph which shows how Fund has done, with comparisons. Th is also a percentage breakdown of current portfolio. This ehows how

\*Source Money Management . . . .

.



Fund is strategically invested in aectors which the managers beliave ahow most promise. Of course the fund ie entirely

The price of units, and the income from them, may go down as well as up.

Your investment should be regarded as long term.

1

Applications will be acknowledged, and unit certificates will be issued within 35 days. The offer price includes an initial charge of 5%. The annual charge is §% + VAT. Half yearly distributions net of basic rate tax, are made on 15th June and 15th December for those registered on

flexible and the proportion invested in each eector changes as the market opportunities dictate.

%

6.0

5.8

6.0

1.8

30th April and 30th October respectively. After the close of this offer units may be purchased each Friday, when units can also be sold back. You w